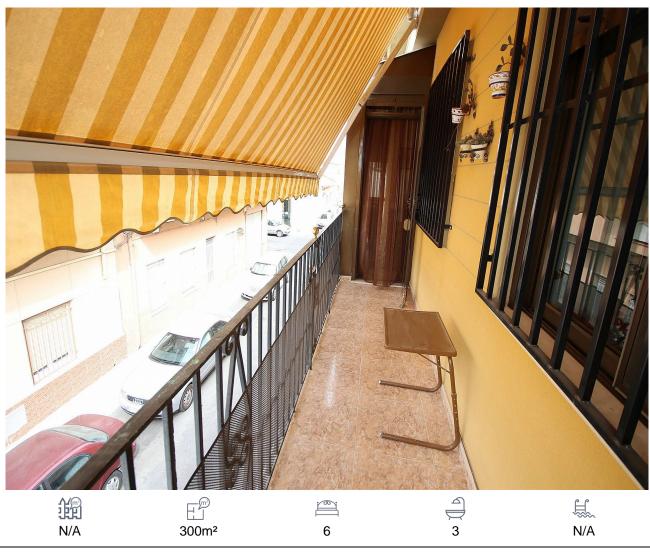

## 179,995€

Large townhouse ideal to divide into two apartments for renting, perfect location. Town House in the heart of Elda, with a large size of 300sqm, on two floors, easily divided into two independent homes, each with their own kitchen, lounge and bedrooms. Ideal investment, large demand for rent and perfect location. There are 3 bedrooms upstairs and 3 bedrooms downstairs, with a total of 3 bathrooms, as well as a balcony, dining room, utility room, office, storage and two electric boilers. Also air conditioning and pellet burner. Mains water, electricity and sewerage.