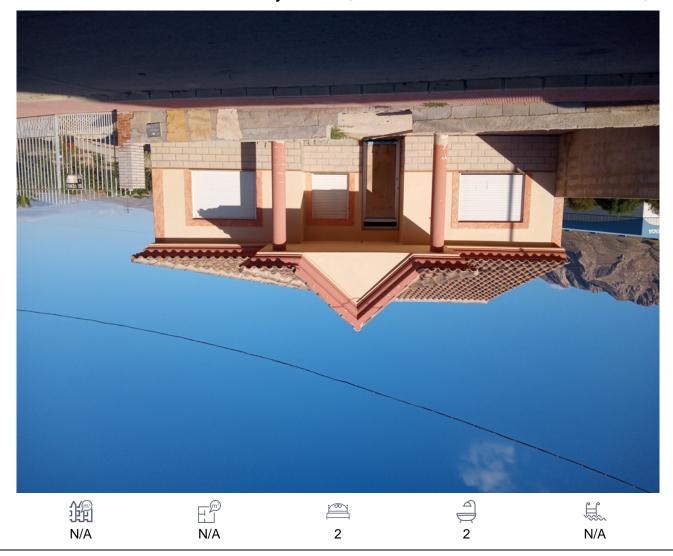

## Country House, Macisvenda

84,995€

To be finished ..... Approximately120 square meters containing 2 bedrooms, 2 bathrooms, Large lounge, study, kitchen /dining room. Internal court yard and garage Located just of the main street in Macisvenda, a typical spanish village having local amenities, shops and on the main bus route from Murcia to Alicante. Views of the mountains from the rear of the property offers an ever changing landscape of the mountain range between Macisvenda and Hondon de Los Frailes With a gated and fenced large garden plot and a selection of fruit and Almond trees you have plenty of room to add a swimming pool.