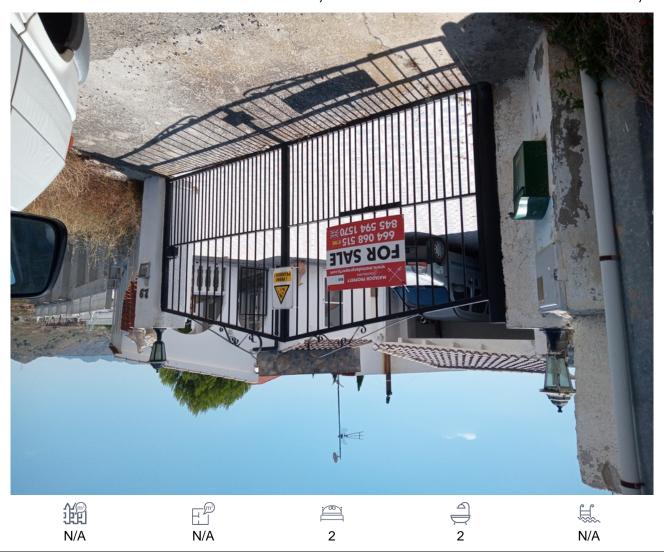

Ref: MPD5005 Finca, Abanilla 105,000€

Priced to sell quickly, this unfurnished detached villa of 2 parts with outstanding views toward the village of Macisvenda, sits into the mountains with 180-degree views from the front of the property. Private driveway leading to the property is for just a couple of homes with this home being located at the end. Entering through the gates a tiled driveway with garage and entrance to the elevated rear garden plot. Walking into the home via a small porch the enclosed terrace area is a cool sanctuary for the afternoon sun. You enter the good size lounge/diner directly from the terrace with a bedroom the master bedroom to the right-hand side and bathroom next door. A small archway leads you directly into the galley kitchen and breakfast area with a door leading to the garden and laundry room. The kitchen units ...