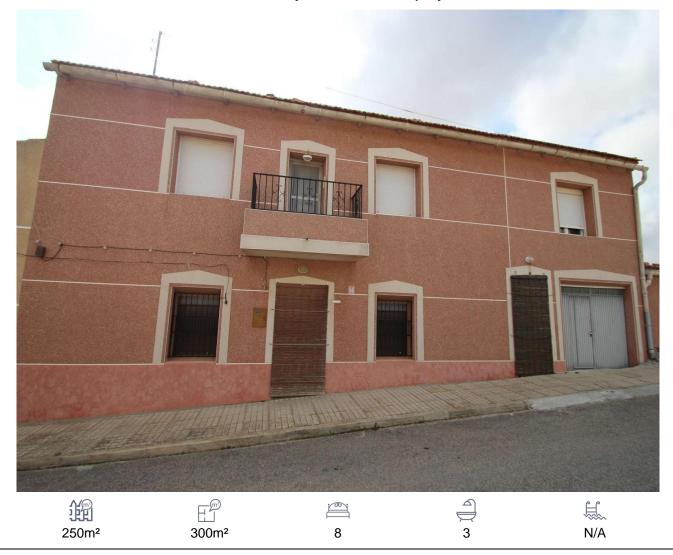

## Country House, Raspay

89,995€

Massive village house suitable for B&B in Raspay. Massive village house in the village of Raspay. This is a fantastic investment opportunity. Set on the edge of the village of Raspay, this property comes with two urban corner plots. One of the plots has a charming country house which could create up to eight- 10 bedroom, two or three bathrooms, 2 lounges, kitchen, larger utility and a large rear patio with various storage spaces. Across the road there is a further building plot of approximately 250m² which currently has a and courtyard suitable for a swimming pool this is being sold separately for €25,000. This would be ideal for either building an investment property or creating a Private pool and barbecue area within the walled plot. The village that it is located in is set on the base of a regional Park which...