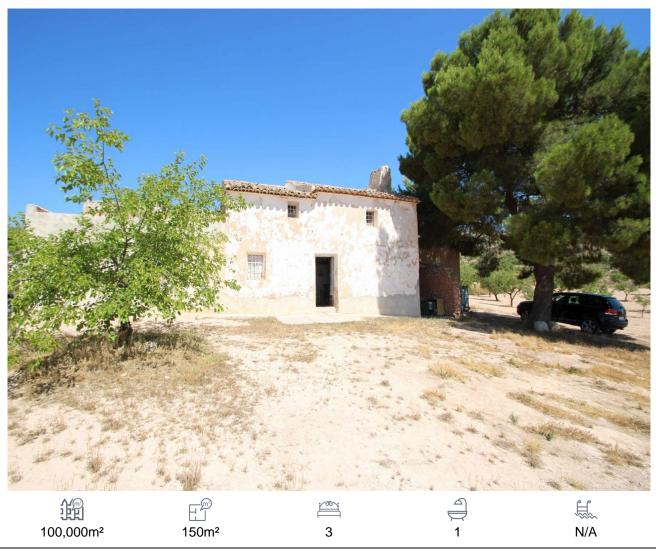

## Ref: CM2904

## Country House, Yecla

## 154,900€

Country house with 100.000M2 olives and Almonds. County house with 100.000M2 of olives and almonds, Tractor included, about 5000 kilos of both almonds and olives ...organic.Yecla town itself has a variety of shops, friendly bars, and lovely restaurants, plenty of supermarkets to choose from and good schools. Doctors are local and hospital 1 minute walk from the Doctors, so all amenities are near by.There are 2 daily food markets in Yecla and a weekly market on Wednesdays. Yecla also is famous for furniture manufacturing and has a huge amount of furniture shops stretching on both sides of a 2 mile long road, you are spoilt for choice, it's a rich town because of the high employment furniture industry.If you would like further information on this property, please don't hesitate to contact us.