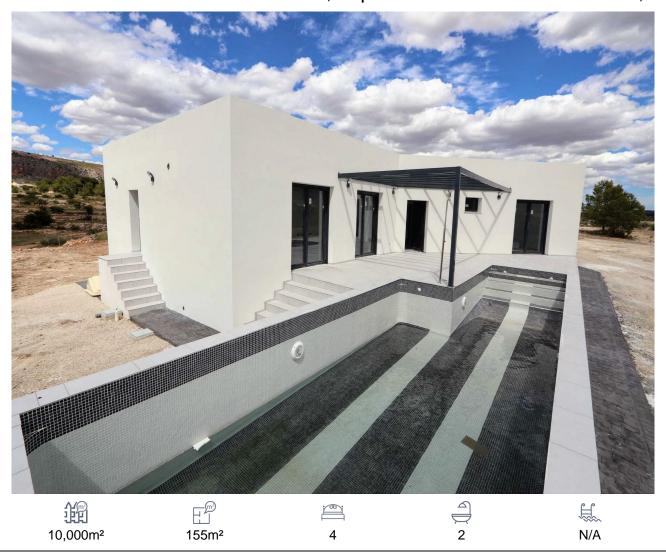

Ref: GM2009 Villa, Aspe 228,000€

New build villa 4 bedroom and 12m pool. Finally a dream home for a real price. An opportunity to be the first to own a contemporary and modern Spanish villa. Hondon nieves - aspeThis is a brand new build set on a beautiful country plot of 10,000sqm and there is a show house available to view ..Build time is approximately 7-9 months. The builder has plots available immediately for building, and all have breathtaking views of the sun soaked Spanish countrysidePrice is for plots in La Romana without pool Plots near Aspe with beautiful Olive trees including pool and terrace around €298.000Extras: - Pool 8x4 / 12x3= 15.000 + 21% IVA - Pool Heating Pre installation= 800€ + 21% IVA - Salt water Pool= 2.300€ + 21% IVA - A/C (hot and cold)= o Mitsubishi: 3.025 + 21% IVAWith 4 bedrooms and 2 bathrooms, the open plan livin...