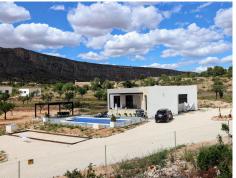

Ref: GM2009 Villa, Aspe 228,000€

New build villa 4 bedroom and 12m pool. Finally a dream home for a real price. An opportunity to be the first to own a contemporary and modern Spanish villa. Hondon nieves - aspeThis is a brand new build set on a beautiful country plot of 10,000sqm and there is a show house available to view ..Build time is approximately 7-9 months. The builder has plots available immediately for building, and all have breathtaking views of the sun soaked Spanish countrysidePrice is for plots in La Romana without pool Plots near Aspe with beautiful Olive trees including pool and terrace around €298.000Extras: - Pool 8x4 / 12x3= 15.000 + 21% IVA - Pool Heating Pre installation= 800€ + 21% IVA - Salt water Pool= 2.300€ + 21% IVA - A/C (hot and cold)= o Mitsubishi: 3.025 + 21% IVAWith 4 bedrooms and 2 bathrooms, the open plan livin...