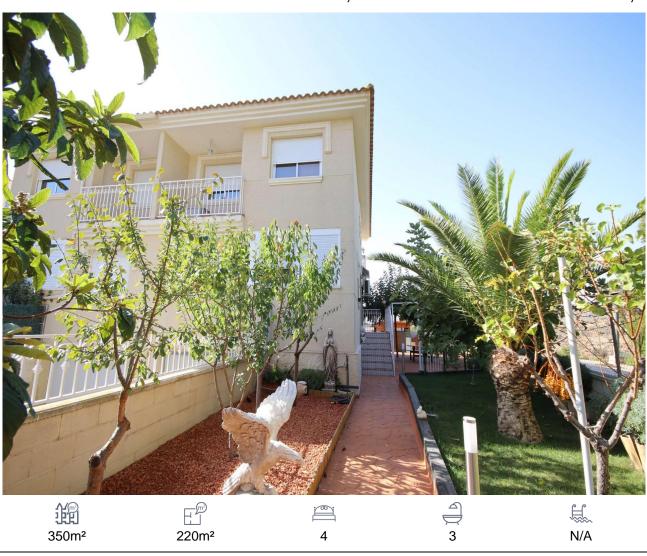

## Townhouse, Petrer

## 239,995€

Lovely End of Terrace House in Loma Bada with great views and privacy. End of terrace house with a garden, located in Loma Bada urbanization, just a few minutes from Elda/Petrer. It has 4 bedrooms, 2 bathrooms plus a toilet, a lounge, kitchen and a massive basement with a lounge-dining room, fireplace and garage. Off the master bedroom is a terrace with lovely mountain views, and also a small balcony off one of the other bedrooms. The floor space is 220m<sup>2</sup> and the plot size is 350m<sup>2</sup>. There is also a small built-up pool, a BBQ, dog kennel, covered terrace, air conditioning and a mature garden. The garage is big enough for 2 cars. Sold partly furnished, with white goods. Mains water, electricity and sewerage. Elda-Petrer are two large towns merged into one, with a total population of over 85,000. Located less than 20 ...