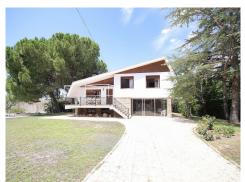

Ref: GMJ1119 Villa, Petrer 395,000€

Detached Villa with a pool in Loma Bada. Detached Villa in Loma Bada urbanization, close to Elda, Alicante. It has 5 bedrooms, 2 bathrooms plus a toilet, 2 kitchens, 2 lounges and more rooms. On two floors, with independent entrances. There is also central heating, a utility room and a terrace. Outside is a large swimming pool, mature garden and Spanish squash court, which could make a tennis court. The house size is approx. 250m² with a 2800m² plot. Elda-Petrer are two large towns merged into one, with a total population of over 85,000. Located less than 20 minutes drive from Alicante city centre and the beaches, and 20 minutes from Alicante Airport, this town has a thriving footwear industry, as well as wine, agriculture and many other industries. It has all the amenities and supermarkets, such as Carrefour, Ald...