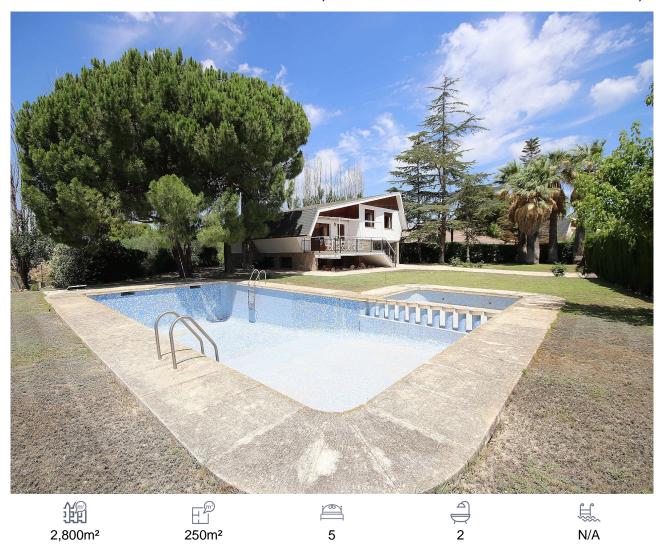

Ref: GMJ1119 Villa, Petrer 395,000€

Detached Villa with a pool in Loma Bada. Detached Villa in Loma Bada urbanization, close to Elda, Alicante. It has 5 bedrooms, 2 bathrooms plus a toilet, 2 kitchens, 2 lounges and more rooms. On two floors, with independent entrances. There is also central heating, a utility room and a terrace. Outside is a large swimming pool, mature garden and Spanish squash court, which could make a tennis court. The house size is approx. 250m² with a 2800m² plot. Elda-Petrer are two large towns merged into one, with a total population of over 85,000. Located less than 20 minutes drive from Alicante city centre and the beaches, and 20 minutes from Alicante Airport, this town has a thriving footwear industry, as well as wine, agriculture and many other industries. It has all the amenities and supermarkets, such as Carrefour, Ald...