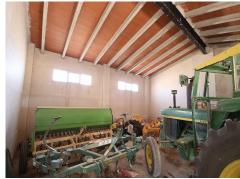

## Country House, Yecla

65,000€

Rural country house for renovating. Large Country House, very rural, about 20 minutes from town and amenities. It has a size of 200m² with a 7000m² plot. Inside are 2+1 bedrooms, a bathroom and a large garage and patio. Mains electricity just needs connecting and there is a water deposit. There is potential for more bedrooms. Dirt track access. Nice views of the countryside. Yecla town itself has a variety of shops, friendly bars, and lovely restaurants, plenty of supermarkets to choose from and good schools. Doctors are local and hospital 1 minute walk from the Doctors, so all amenities are near by. There are 2 daily food markets in Yecla and a weekly market on Wednesdays. Yecla also is famous for furniture manufacturing and has a huge amount of furniture shops stretching on both sides of a 2 mile long road, you ...