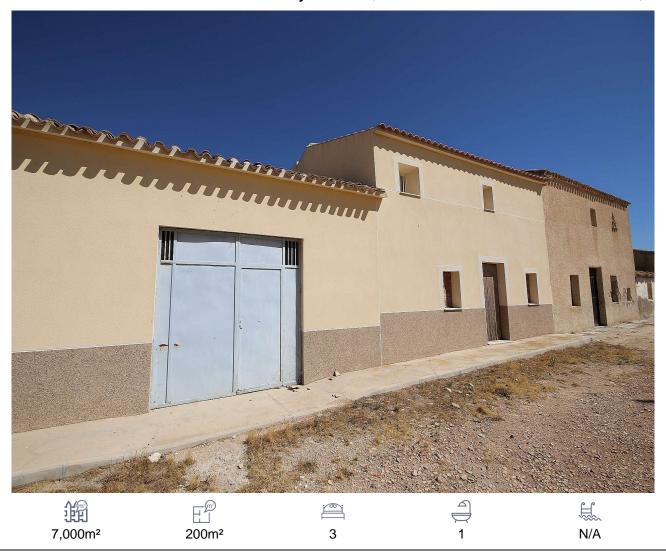

## Country House, Yecla

65,000€

Rural country house for renovating. Large Country House, very rural, about 20 minutes from town and amenities. It has a size of 200m² with a 7000m² plot. Inside are 2+1 bedrooms, a bathroom and a large garage and patio. Mains electricity just needs connecting and there is a water deposit. There is potential for more bedrooms. Dirt track access. Nice views of the countryside. Yecla town itself has a variety of shops, friendly bars, and lovely restaurants, plenty of supermarkets to choose from and good schools. Doctors are local and hospital 1 minute walk from the Doctors, so all amenities are near by. There are 2 daily food markets in Yecla and a weekly market on Wednesdays. Yecla also is famous for furniture manufacturing and has a huge amount of furniture shops stretching on both sides of a 2 mile long road, you ...