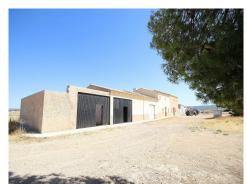

## Country House, Yecla

65,000€

Rural country house for renovating. Large Country House, very rural, about 20 minutes from town and amenities. It has a size of 200m² with a 7000m² plot. Inside are 2+1 bedrooms, a bathroom and a large garage and patio. Mains electricity just needs connecting and there is a water deposit. There is potential for more bedrooms. Dirt track access. Nice views of the countryside. Yecla town itself has a variety of shops, friendly bars, and lovely restaurants, plenty of supermarkets to choose from and good schools. Doctors are local and hospital 1 minute walk from the Doctors, so all amenities are near by. There are 2 daily food markets in Yecla and a weekly market on Wednesdays. Yecla also is famous for furniture manufacturing and has a huge amount of furniture shops stretching on both sides of a 2 mile long road, you ...