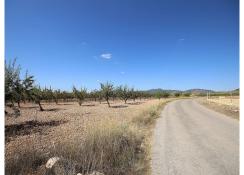

Ref: MGJ4155 Land, Pinoso 70,995€

Building plot of land with almond trees. Building plot of land in Lel, near Pinoso, Alicante. It has a size of 25,000m² with mains water, and electricity next to the plot. Tarmac road access and great views. The plot has many almond trees.Pinoso (El Pinós) is one of Spain's richest towns, with a marble mine, thriving footwear industry, salt deposits and a booming wine and agriculture industry. The town sits located in the mountainous countryside of the Alicante wine region, 45-50 minutes drive to Alicante airport, city and beaches and close to the border of Murcia.Pinoso has all the amenities you need: Supermarkets such as Consum, Dia, Mas y Mas and Hiperber, a wide range of restaurants including Irish and Indian and bars (50+), a 24hr medical centre, English speaking dentists, veterinary, a weekly market on Satur...