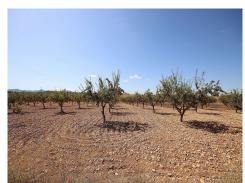

Ref: MGJ4155 Land, Pinoso 70,995€

Building plot of land with almond trees. Building plot of land in Lel, near Pinoso, Alicante. It has a size of 25,000m² with mains water, and electricity next to the plot. Tarmac road access and great views. The plot has many almond trees.Pinoso (El Pinós) is one of Spain's richest towns, with a marble mine, thriving footwear industry, salt deposits and a booming wine and agriculture industry. The town sits located in the mountainous countryside of the Alicante wine region, 45-50 minutes drive to Alicante airport, city and beaches and close to the border of Murcia.Pinoso has all the amenities you need: Supermarkets such as Consum, Dia, Mas y Mas and Hiperber, a wide range of restaurants including Irish and Indian and bars (50+), a 24hr medical centre, English speaking dentists, veterinary, a weekly market on Satur...