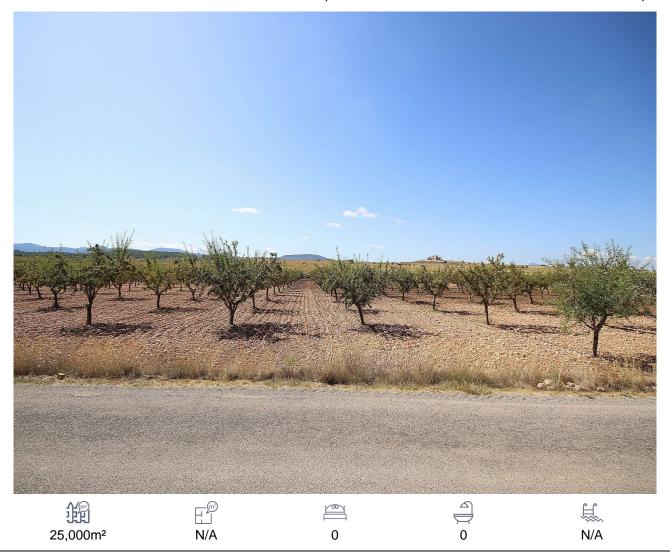

Ref: MGJ4155 Land, Pinoso 70,995€

Building plot of land with almond trees. Building plot of land in Lel, near Pinoso, Alicante. It has a size of 25,000m² with mains water, and electricity next to the plot. Tarmac road access and great views. The plot has many almond trees.Pinoso (El Pinós) is one of Spain's richest towns, with a marble mine, thriving footwear industry, salt deposits and a booming wine and agriculture industry. The town sits located in the mountainous countryside of the Alicante wine region, 45-50 minutes drive to Alicante airport, city and beaches and close to the border of Murcia.Pinoso has all the amenities you need: Supermarkets such as Consum, Dia, Mas y Mas and Hiperber, a wide range of restaurants including Irish and Indian and bars (50+), a 24hr medical centre, English speaking dentists, veterinary, a weekly market on Satur...