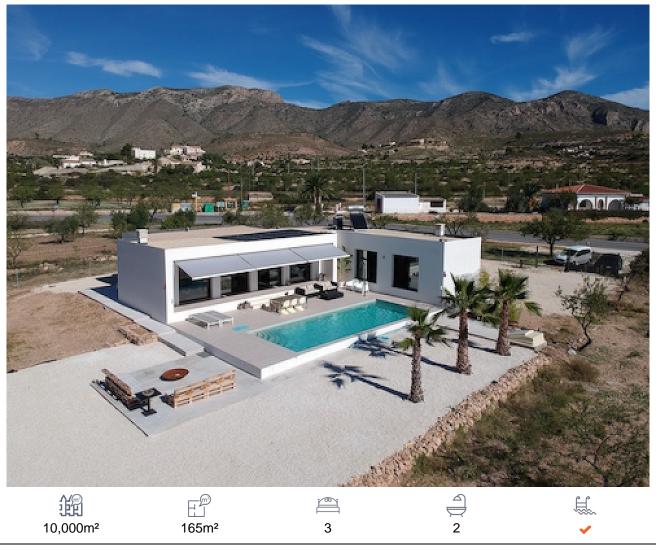

## Villa, Aspe

## 375,670€

Villa Med - New Build - Modern Style starting at €375.670. Luxury Villas with a Modern Design, these Villas are custom made to the client preferences, and are located in the best locations of the Costa Blanca with a excellent climate all year round and only 20-30 minutes from both Alicante Airport and the City, and 15 minutes from Elche with commercial and retail centres.Come and enjoy a truly Spanish lifestyle whilst being close to all ammenities.We currently have plots available in Hondón de Las Nieves, La Romana and Novelda and there will be houses under construction for sale in these locations.We are building 4 more nearby build time 7-8 months and are completed in your style and internal layout.Various Plots available and lots of internal options and layouts.Build your dream home with us in this lovely part o...