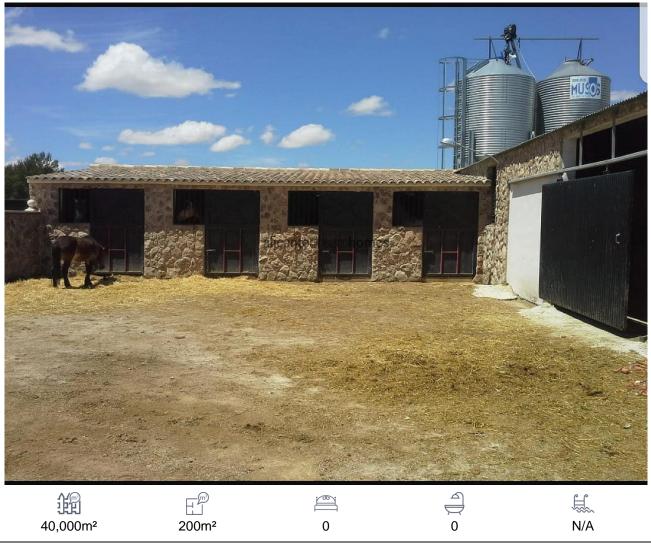

## Commercial, Yecla

## 225,000€

Large Stable complex - suitable to go with 13415. We are proud to offer this large stable completely set up for a business, with boxes, turnout, hay barn and sand school. This property comes with an option to also buy a large home, meaning you could have a home and business in the same area. The price is another 225,000€ making a total of 450,000€ for both properties. Yecla town itself has a variety of shops, friendly bars, and lovely restaurants, plenty of supermarkets to choose from and good schools. Doctors are local and hospital 1-minute walk from the Doctors, so all amenities are nearby. There are 2 daily food markets in Yecla and a weekly market on Wednesdays. Yecla also is famous for furniture manufacturing and has a huge amount of furniture shops stretching on both sides of a 2-mile-long road, you are spoil...