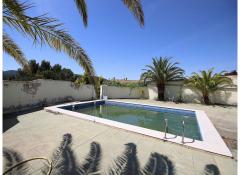

Ref: JL6957 Commercial, Monovar

669,995€

Large Country House with marble business and grape plantation. Large Country House with industrial marble cutting workshop/warehouse. The house has a size of 450m² and the marble workshop with cutting machinery has a size of 500m². The total plot size is 200,000m² all fenced, and 40.000m² with grape plantation. The house has 6 bedrooms, 3 bathrooms, an outside toilet, a 20m² terrace, 2 garages (total capacity for 4 cars), 2 complete kitchens, a 40m² interior courtyard, a party-dining room with a kitchen, BBQ and wood oven. Outside there is a 70m³ swimming pool and a 600m³ reservoir water deposit for irrigation, a car port for 10 cars and a tennis court with goalposts. The workshop/business side has a changing room, a bathroom, 50m² office with a toilet and 3 industrial warehouses. Monovar is an excellent place to tak...