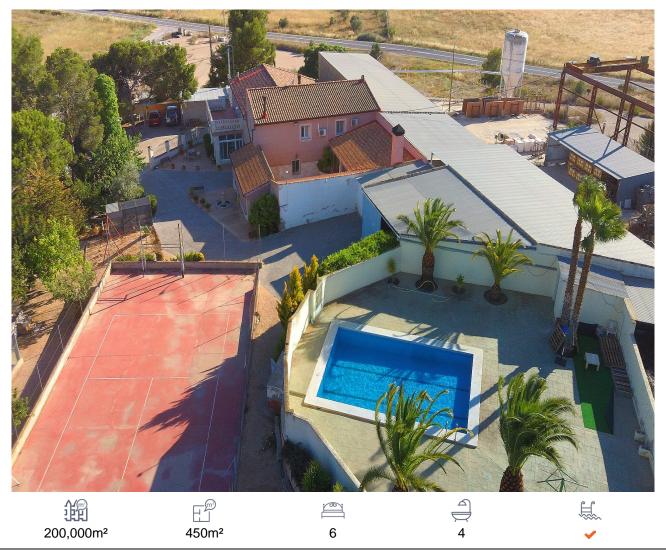

Ref: JL6957 Commercial, Monovar

669,995€

Large Country House with marble business and grape plantation. Large Country House with industrial marble cutting workshop/warehouse. The house has a size of 450m² and the marble workshop with cutting machinery has a size of 500m². The total plot size is 200,000m² all fenced, and 40.000m² with grape plantation. The house has 6 bedrooms, 3 bathrooms, an outside toilet, a 20m² terrace, 2 garages (total capacity for 4 cars), 2 complete kitchens, a 40m² interior courtyard, a party-dining room with a kitchen, BBQ and wood oven. Outside there is a 70m³ swimming pool and a 600m³ reservoir water deposit for irrigation, a car port for 10 cars and a tennis court with goalposts. The workshop/business side has a changing room, a bathroom, 50m² office with a toilet and 3 industrial warehouses. Monovar is an excellent place to tak...