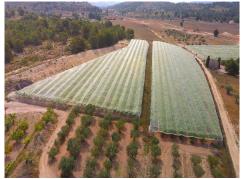

Ref: JL6957 Commercial, Monovar

669,995€

Large Country House with marble business and grape plantation. Large Country House with industrial marble cutting workshop/warehouse. The house has a size of 450m² and the marble workshop with cutting machinery has a size of 500m². The total plot size is 200,000m² all fenced, and 40.000m² with grape plantation. The house has 6 bedrooms, 3 bathrooms, an outside toilet, a 20m² terrace, 2 garages (total capacity for 4 cars), 2 complete kitchens, a 40m² interior courtyard, a party-dining room with a kitchen, BBQ and wood oven. Outside there is a 70m³ swimming pool and a 600m³ reservoir water deposit for irrigation, a car port for 10 cars and a tennis court with goalposts. The workshop/business side has a changing room, a bathroom, 50m² office with a toilet and 3 industrial warehouses. Monovar is an excellent place to tak...