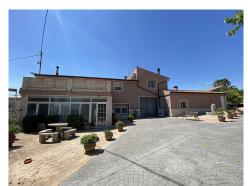

Ref: JL6957 Commercial, Monovar

669,995€

Large Country House with marble business and grape plantation. Large Country House with industrial marble cutting workshop/warehouse. The house has a size of 450m² and the marble workshop with cutting machinery has a size of 500m². The total plot size is 200,000m² all fenced, and 40.000m² with grape plantation. The house has 6 bedrooms, 3 bathrooms, an outside toilet, a 20m² terrace, 2 garages (total capacity for 4 cars), 2 complete kitchens, a 40m² interior courtyard, a party-dining room with a kitchen, BBQ and wood oven. Outside there is a 70m³ swimming pool and a 600m³ reservoir water deposit for irrigation, a car port for 10 cars and a tennis court with goalposts. The workshop/business side has a changing room, a bathroom, 50m² office with a toilet and 3 industrial warehouses. Monovar is an excellent place to tak...