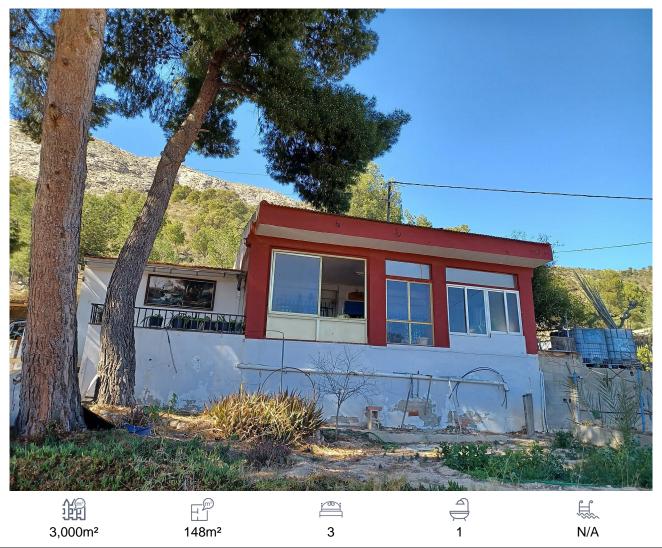

Ref: PT3097 Country House, Petrer

129,995€

Country House in Rural Location. Country house in a rural location with magnificent views. This country house is set in the hills above Petrer and benefits from amazing views of the valley and hills, most being national park status. The house is accessed from a tarmac road only 5 minutes drive from Petrer with all the shops and amenities, plus the A31 motorway means you can arrive in Alicante city or airport in 30 minutes. The house is set on the hill and is the last one, so nothing can be built behind it. You enter via a driveway with an electric gate, to the parking area and covered car port. There are several outbuildings and a large garage (being used as a workshop now). The land is terraced on 3 levels and has easy access from each level. You enter via a large glazed terrace with windows that open to the front...