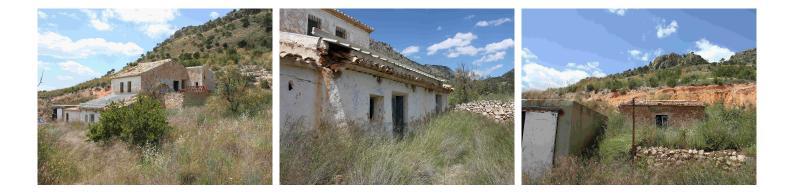

## 89,995€

Parcel with ruins in La Carche, Jumilla. We are proud to offer for sale this lovely partial cave house/ruin with 2 caves. The house is 250m2 and the parcel is 360,000m2 - yes, 360,000 / 89 acres! But please be aware that the zone is protected, so you wouldn't be able to do much with the land, other than maintain it, grow crops etc (there are currently olives and almonds on the land). Please be aware there is no water or electricity at the house (there is a well, but this isn't tested).