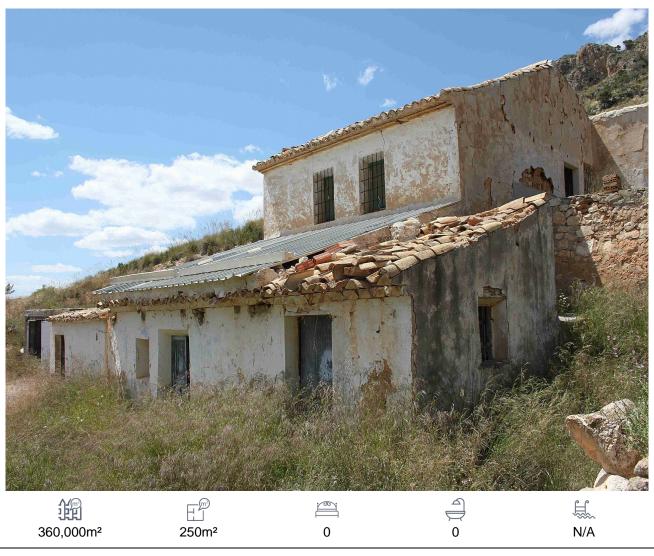

## 89,995€

Parcel with ruins in La Carche, Jumilla. We are proud to offer for sale this lovely partial cave house/ruin with 2 caves. The house is 250m2 and the parcel is 360,000m2 - yes, 360,000 / 89 acres! But please be aware that the zone is protected, so you wouldn't be able to do much with the land, other than maintain it, grow crops etc (there are currently olives and almonds on the land). Please be aware there is no water or electricity at the house (there is a well, but this isn't tested).