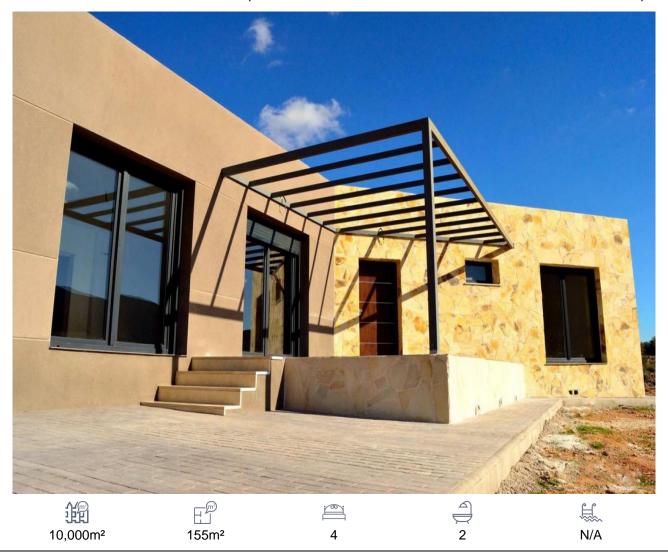

## Villa, Hondón De Las Nieves

235,000€

Luxury New Build Villa designed to your specification. Finally a dream home for a real price. An opportunity to be the first to own a contemporary and modern Spanish villa. Hondon nieves - aspeThis is a brand new build set on a beautiful country plot of 10,000sqm and there is a show house available to view ..Build time is approximately 7-9 months. The builder has plots available immediately for building, and all have breathtaking views of the sun soaked Spanish countryside Price is for plots in La Romana without pool Plots near Aspe with beautiful Olive trees including pool and terrace around €298.000 Extras: - Pool 8x4 / 12x3= 15.000 + 21% IVA - Pool Heating Pre installation= 800€ + 21% IVA - Salt water Pool= 2.300€ + 21% IVA - A/C (hot and cold)= o Mitsubishi: 3.025 + 21% IVA With 4 bedrooms and 2 bathrooms, ...