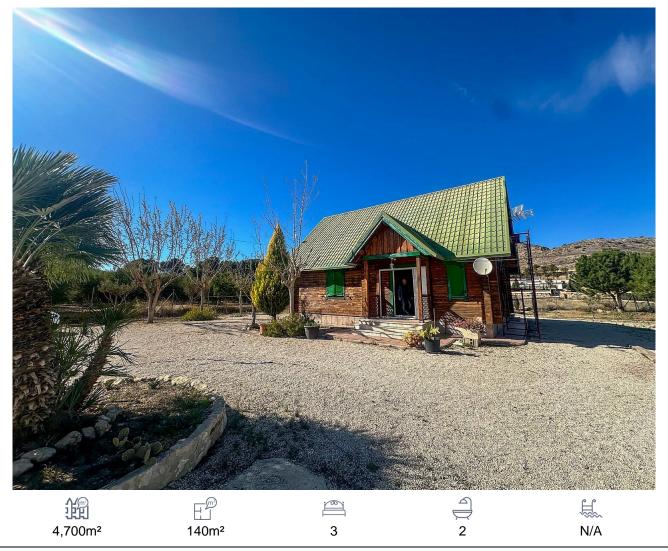

Ref: JJMA7271 Country House, Aspe

165,995€

Wooden country house in Aspe. located in the picturesque countryside of Aspe, Alicante, stands a charming wooden Russian-style house, exuding rustic elegance amidst its serene surroundings. Set on a sprawling 4,200 square meters of land adorned with flourishing olive groves, this property offers a tranquil retreat from the hustle and bustle of city life. Approaching the house, one is greeted by its inviting façade, crafted from rich, sturdy wood, reminiscent of traditional Russian architecture. The exterior is adorned with intricate detailing, showcasing the craftsmanship that went into its construction. Stepping inside, the interior exudes warmth and comfort, with a cozy ambiance that instantly feels like home. The spacious living area features exposed wooden beams overhead, adding to the rustic charm of the space....