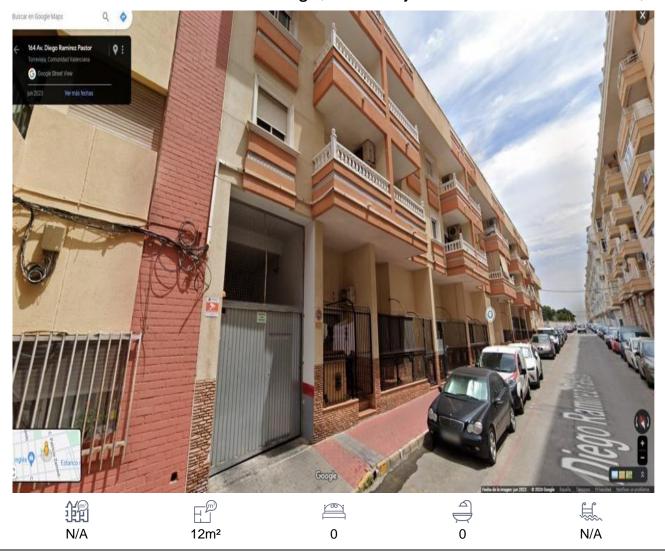

Ref: 21-MK88-776

## Garage, Torrevieja

7,499€

The parking space is strategically located in a very convenient area near the Torrevieja bus station and the Mercadona supermarket. With an area of 12 square meters, this space offers ample space to park a standard-sized vehicle comfortably and safely... Access to the parking space is easy and direct, making it easy to enter and exit the vehicle. In addition, being close to the bus station, it is ideal for those who need a nearby parking space while making their trips by public transport... In summary, this parking space offers an ideal combination of convenient location, adequate space and security, making it an excellent option for those looking for a parking space close to the bus station and supermarket in Torrevieja... ATTENTION!! VEHICLE IN THE PHOTOGRAPHS NOT INCLUDED!!!