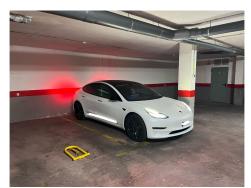

## Garage, Torrevieja

7,499€

The parking space is strategically located in a very convenient area near the Torrevieja bus station and the Mercadona supermarket. With an area of 12 square meters, this space offers ample space to park a standard-sized vehicle comfortably and safely... Access to the parking space is easy and direct, making it easy to enter and exit the vehicle. In addition, being close to the bus station, it is ideal for those who need a nearby parking space while making their trips by public transport... In summary, this parking space offers an ideal combination of convenient location, adequate space and security, making it an excellent option for those looking for a parking space close to the bus station and supermarket in Torrevieja... ATTENTION!! VEHICLE IN THE PHOTOGRAPHS NOT INCLUDED!!!