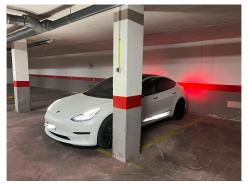

## Garage, Torrevieja

7,499€

The parking space is strategically located in a very convenient area near the Torrevieja bus station and the Mercadona supermarket. With an area of 12 square meters, this space offers ample space to park a standard-sized vehicle comfortably and safely... Access to the parking space is easy and direct, making it easy to enter and exit the vehicle. In addition, being close to the bus station, it is ideal for those who need a nearby parking space while making their trips by public transport... In summary, this parking space offers an ideal combination of convenient location, adequate space and security, making it an excellent option for those looking for a parking space close to the bus station and supermarket in Torrevieja... ATTENTION!! VEHICLE IN THE PHOTOGRAPHS NOT INCLUDED!!!