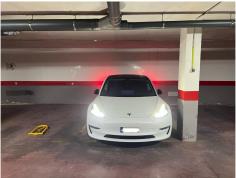

## Garage, Torrevieja

7,499€

The parking space is strategically located in a very convenient area near the Torrevieja bus station and the Mercadona supermarket. With an area of 12 square meters, this space offers ample space to park a standard-sized vehicle comfortably and safely... Access to the parking space is easy and direct, making it easy to enter and exit the vehicle. In addition, being close to the bus station, it is ideal for those who need a nearby parking space while making their trips by public transport... In summary, this parking space offers an ideal combination of convenient location, adequate space and security, making it an excellent option for those looking for a parking space close to the bus station and supermarket in Torrevieja... ATTENTION!! VEHICLE IN THE PHOTOGRAPHS NOT INCLUDED!!!