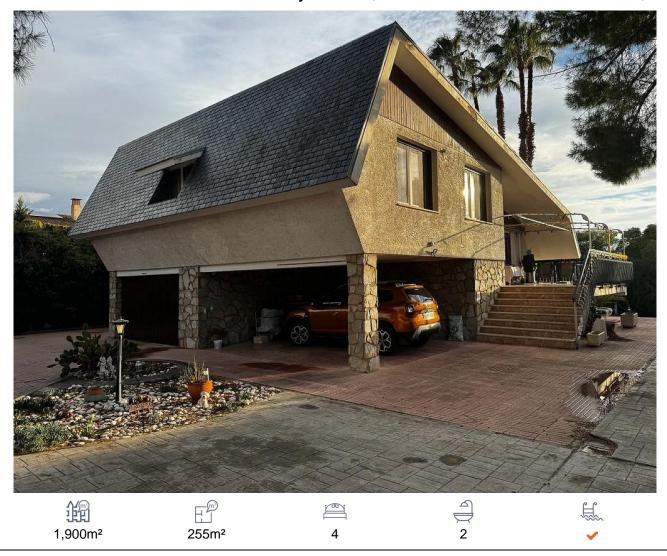

## Country House, Petrer

329,950€

House/Chalet in Urb Loma Bada. Large four bedroom two bathroom chalet style house. This property has so much to offer, not only does it give you masses of space it also has the added bonus of a downstairs self contained apartment, perfect for visitors or family members. On entering the property you are met with a lovely sized lounge complete with a traditional style log burner/fireplace. The kitchen has been recently refitted with quality units and lovely work surfaces. Downstairs you have the self contained apartment with its own bathroom. The property boasts all new double glazed windows, some with the added bonus of automatic blinds, it also has a new diesel central heating boiler and water heater. When we take in the outside area this is enhanced with the benefit of a terrace and solarium, There are fruit trees ...