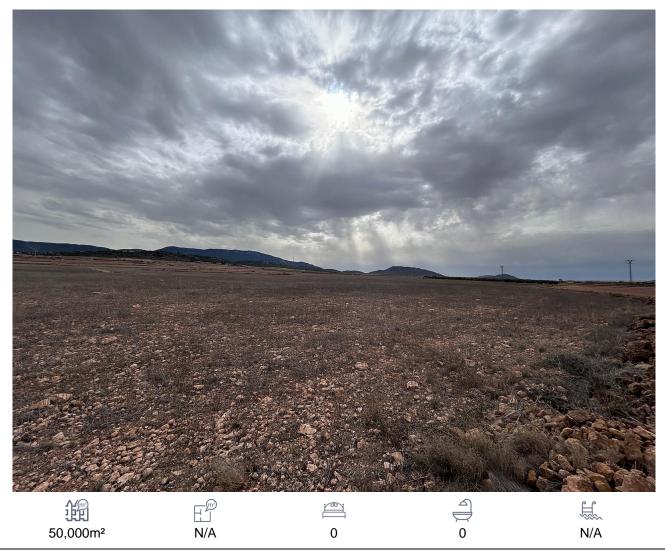

Ref: JJMA7248 Finca, Yecla 49,995€

Huge Plots located in Yecla. These two enormous plots in Yecla offer an exceptional opportunity for those looking to invest in land with extraordinary potential. With a total area of 50,000 square meters each, these plots are available for sale at a price of just 1 euro per square meter, making them a highly attractive option for investors and developers alike. Both plots have access to essential services, including electricity and water supply, making them ideal for a wide range of projects, from residential development to agriculture or the installation of renewable energy. The location in Yecla adds additional value to these plots, as the town offers a unique combination of rural charm and urban amenities. With its thriving wine industry, rich history and stunning natural landscape, Yecla attracts local residents...