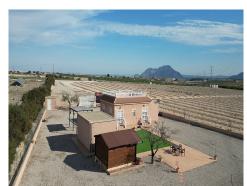

Ref: IVD13726 Villa, Abanilla 120,000€

Lovely 1/2 bed villa with cabin. We are proud to offer this lovely 1/2 bedroom home with amazing views, overlooking the valley. The land is in 3 sections, 1 being the driveway, then a 2000m2 section in which the house, garage, car port and cabin is located, and a further plot which could be used for trees. To the side is a solar farm to one side, and amazing views over the valley to the other side. As you enter the main house, you are greeted with a large open plan living and dining area. This dining area was designed to be closed off to allow for a second bedroom in the main house if required, but has been left open currently to allow for more space and light into the living area. The kitchen is partly open plan, with a large arch into the living area. To the side is the bathroom, with both a bath and a shower,...