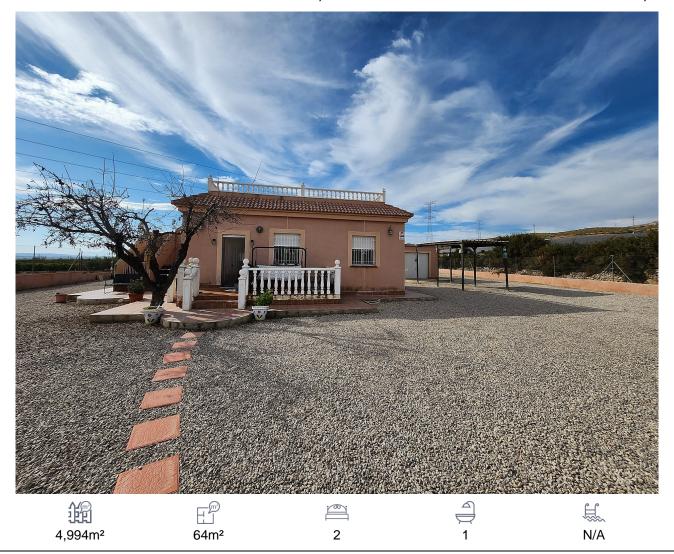

Ref: IVD13726 Villa, Abanilla 120,000€

Lovely 1/2 bed villa with cabin. We are proud to offer this lovely 1/2 bedroom home with amazing views, overlooking the valley. The land is in 3 sections, 1 being the driveway, then a 2000m2 section in which the house, garage, car port and cabin is located, and a further plot which could be used for trees. To the side is a solar farm to one side, and amazing views over the valley to the other side. As you enter the main house, you are greeted with a large open plan living and dining area. This dining area was designed to be closed off to allow for a second bedroom in the main house if required, but has been left open currently to allow for more space and light into the living area. The kitchen is partly open plan, with a large arch into the living area. To the side is the bathroom, with both a bath and a shower,...