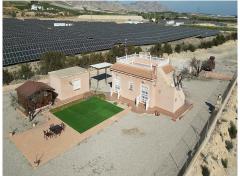

Ref: IVD13726 Villa, Abanilla 120,000€

Lovely 1/2 bed villa with cabin. We are proud to offer this lovely 1/2 bedroom home with amazing views, overlooking the valley. The land is in 3 sections, 1 being the driveway, then a 2000m2 section in which the house, garage, car port and cabin is located, and a further plot which could be used for trees. To the side is a solar farm to one side, and amazing views over the valley to the other side. As you enter the main house, you are greeted with a large open plan living and dining area. This dining area was designed to be closed off to allow for a second bedroom in the main house if required, but has been left open currently to allow for more space and light into the living area. The kitchen is partly open plan, with a large arch into the living area. To the side is the bathroom, with both a bath and a shower,...