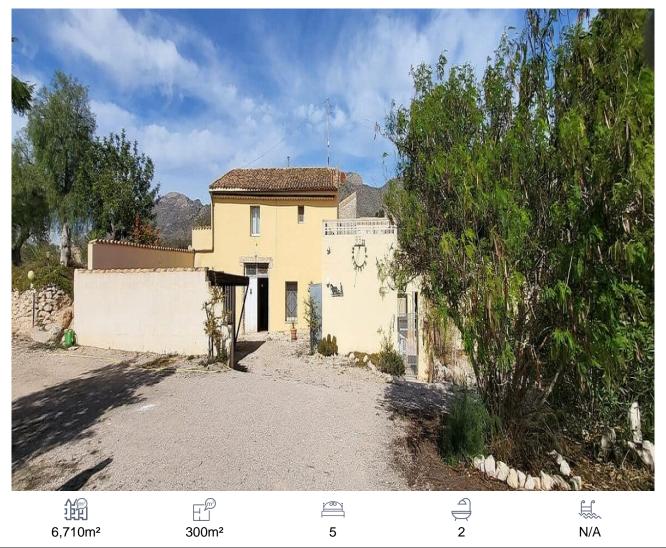

Ref: LJ4626 Country House, Hondón De Las Nieves

179,950€

5 Bedroom Country House Including Guest Apartment. We are pleased to market this 5 Bedroom part cave country house situated close to the village of La Canalosa in the Hondon Valley. The property is detached and sits on a fully fenced plot of 6710m2 and has lovely countryside views. There are 4 Bedrooms and 2 shower rooms in the main house with a 1 bedroom guest apartment with lounge and W.C with independent access from the 1st floor. In addition there is a large cave to the rear of the main house for renovation to create extra accomodation. The property has mains electricity and has asphalted access. The house benefits a carport, terraces and a lovely courtyard with BBQ area and small summer kitchen