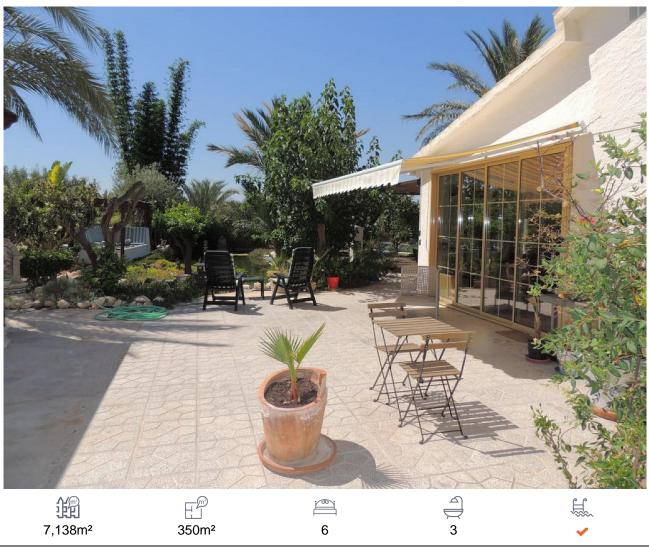

## 360,000€

Spacious finca with swimming pool and carport 15 minutes away from the sea. This spacious finca is at the end of a long driveway and is accessed via an electric gate. The finca requires some TLC but you can live in it as is. The house is located in Crevillente, but is very close to Elche (Matola), 15min from the beaches of La Marina and 20min from Alicante airport. The house is +/- 350m<sup>2</sup> big and could be divided in two houses. Ideal for several families or to live in one part and rent the other. The house has a total of 6 bedrooms (possibility of making a 7th), 3 bathrooms, 3 kitchens, 2 living/dining rooms (one with wood stove), a large naya (where one of the 3 kitchens is and a summer lounge) and a large, covered terrace. The current owners had started the renovation work but unfortunately were unable to finish it...