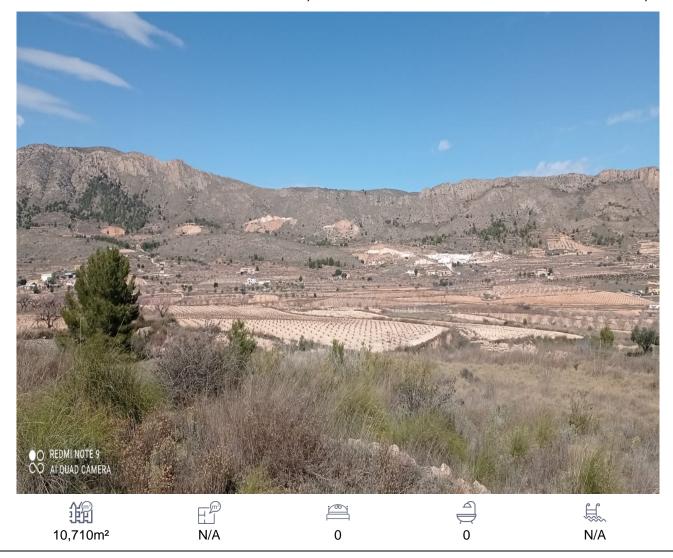

## Land, La Romana

35,000€

Plot of Land in La Romana with Beautiful views - Resale. We are proud to introduce this lovely building plot for sale to the market. The plot is nestled in a natural environment and enjoys spectacular views. Located in Algayat area and very close to the charming village of La Romana, where you will find all waht you need for your day a day living. As it is a plot located in rustic soil, you can occupy 2% of the total surface of the plot for the construction of your house. Ground floor plus first floor is allowed, with a maximum height of 7 meters. A distance of 10 meters must be respected from the location of the house to the adjacent plots. A light point has been requested from the electrical company. The water has to be through a tank. We have a plot plan available, so if you would like us to provide more informati...