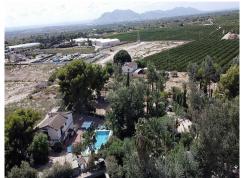

## Country House, Crevillente

399,995€

Country House with a pool and outbuildings. Detached Country House near Crevillente, with a plot size of 10.000m2 and a lovely mature garden with fruit trees, vegetables and palm trees. The house has 3 bedrooms, a lounge, open plan kitchen, office, fireplace and a terrace. Downstairs is a large open dining room/garage for large family events, and a walk-in fridge room used for storage of flowers (the family business). There is a large swimming pool with a covered terrace, an outside kitchen and dining room, with an office and pantry. Also a small football court and another building used for storage and animal pen. On the plot is also a large reservoir, which can be used for watering the plants. There is mains electricity and water. Located 5 minutes drive away from the towns of Crevillente and Albatera.