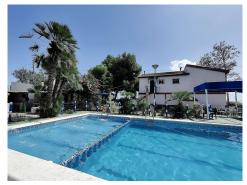

## Country House, Crevillente

399,995€

Country House with a pool and outbuildings. Detached Country House near Crevillente, with a plot size of 10.000m2 and a lovely mature garden with fruit trees, vegetables and palm trees. The house has 3 bedrooms, a lounge, open plan kitchen, office, fireplace and a terrace. Downstairs is a large open dining room/garage for large family events, and a walk-in fridge room used for storage of flowers (the family business). There is a large swimming pool with a covered terrace, an outside kitchen and dining room, with an office and pantry. Also a small football court and another building used for storage and animal pen. On the plot is also a large reservoir, which can be used for watering the plants. There is mains electricity and water. Located 5 minutes drive away from the towns of Crevillente and Albatera.