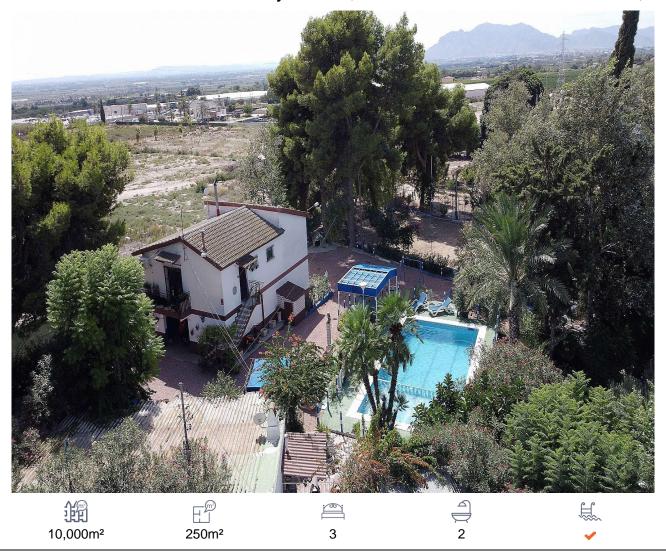

## Country House, Crevillente

399,995€

Country House with a pool and outbuildings. Detached Country House near Crevillente, with a plot size of 10.000m2 and a lovely mature garden with fruit trees, vegetables and palm trees. The house has 3 bedrooms, a lounge, open plan kitchen, office, fireplace and a terrace. Downstairs is a large open dining room/garage for large family events, and a walk-in fridge room used for storage of flowers (the family business). There is a large swimming pool with a covered terrace, an outside kitchen and dining room, with an office and pantry. Also a small football court and another building used for storage and animal pen. On the plot is also a large reservoir, which can be used for watering the plants. There is mains electricity and water. Located 5 minutes drive away from the towns of Crevillente and Albatera.