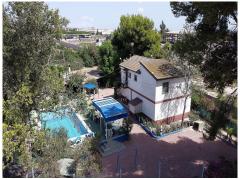

## Country House, Crevillente

399,995€

Country House with a pool and outbuildings. Detached Country House near Crevillente, with a plot size of 10.000m2 and a lovely mature garden with fruit trees, vegetables and palm trees. The house has 3 bedrooms, a lounge, open plan kitchen, office, fireplace and a terrace. Downstairs is a large open dining room/garage for large family events, and a walk-in fridge room used for storage of flowers (the family business). There is a large swimming pool with a covered terrace, an outside kitchen and dining room, with an office and pantry. Also a small football court and another building used for storage and animal pen. On the plot is also a large reservoir, which can be used for watering the plants. There is mains electricity and water. Located 5 minutes drive away from the towns of Crevillente and Albatera.