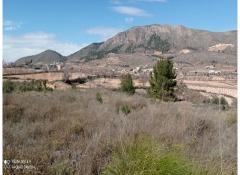

35,995€

Ref: LJ4623 Land, La Romana

10.012m² Plot Of Land In An Elevated Position. We are pleased to market this 10.012 Plot of Land in an elevated position with countryside views. The land has the legal m² requirements to build a villa of 200m². The land is situated a 10 minute drive to La Romana with excellent amenities. There is no mains water in this area a new construction would require a water deposit. All neighboring houses have water deposits. There is electric in the area and electric will depend on the electric company having availability on the local transformer. Solar is an option also. Please contact should you wish to view. La Romana is a pretty village, located in the foothills of the Sierra del Reclot and surrounded by vineyards, almonds and olive orchards. It is a mountainous area and there are several marble and limestone quarries in ...