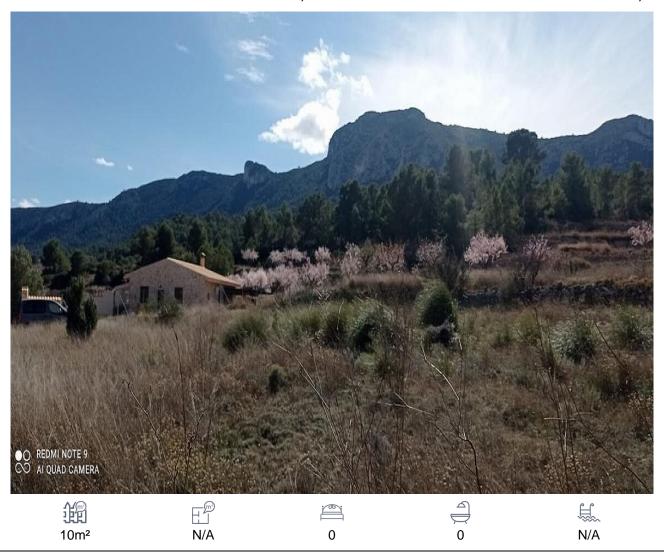

35,995€

Ref: LJ4623 Land, La Romana

10.012m² Plot Of Land In An Elevated Position. We are pleased to market this 10.012 Plot of Land in an elevated position with countryside views. The land has the legal m² requirements to build a villa of 200m². The land is situated a 10 minute drive to La Romana with excellent amenities. There is no mains water in this area a new construction would require a water deposit. All neighboring houses have water deposits. There is electric in the area and electric will depend on the electric company having availability on the local transformer. Solar is an option also. Please contact should you wish to view. La Romana is a pretty village, located in the foothills of the Sierra del Reclot and surrounded by vineyards, almonds and olive orchards. It is a mountainous area and there are several marble and limestone quarries in ...