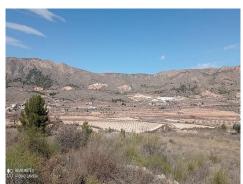

35,995€

Ref: LJ4623 Land, La Romana

10.012m² Plot Of Land In An Elevated Position. We are pleased to market this 10.012 Plot of Land in an elevated position with countryside views. The land has the legal m² requirements to build a villa of 200m². The land is situated a 10 minute drive to La Romana with excellent amenities. There is no mains water in this area a new construction would require a water deposit. All neighboring houses have water deposits. There is electric in the area and electric will depend on the electric company having availability on the local transformer. Solar is an option also. Please contact should you wish to view. La Romana is a pretty village, located in the foothills of the Sierra del Reclot and surrounded by vineyards, almonds and olive orchards. It is a mountainous area and there are several marble and limestone quarries in ...