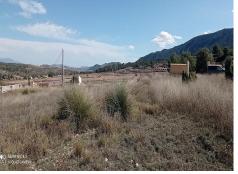

35,995€

Ref: LJ4623 Land, La Romana

10.012m² Plot Of Land In An Elevated Position. We are pleased to market this 10.012 Plot of Land in an elevated position with countryside views. The land has the legal m² requirements to build a villa of 200m². The land is situated a 10 minute drive to La Romana with excellent amenities. There is no mains water in this area a new construction would require a water deposit. All neighboring houses have water deposits. There is electric in the area and electric will depend on the electric company having availability on the local transformer. Solar is an option also. Please contact should you wish to view. La Romana is a pretty village, located in the foothills of the Sierra del Reclot and surrounded by vineyards, almonds and olive orchards. It is a mountainous area and there are several marble and limestone quarries in ...