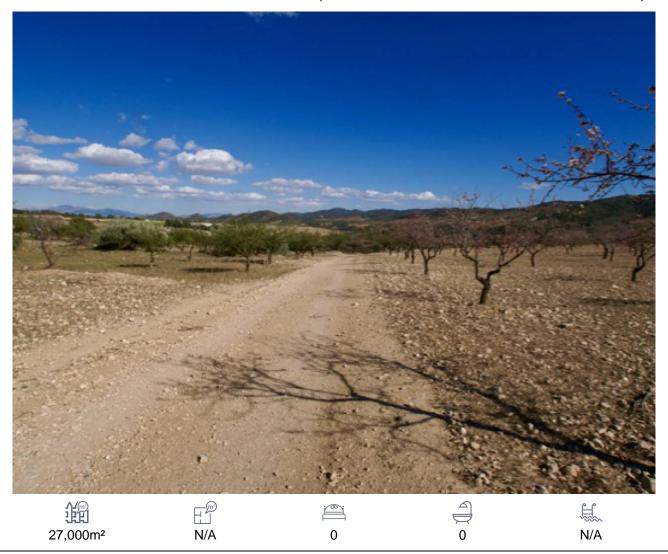

Ref: SLP720 Plot, Murcia 50,000€

Beautiful plot of land for sale in La Parroquia - Lorca (Murcia) If you are a country and rustic lover, we offer you this beautiful plot of land for sale in La Parroquia, north of Lorca (Murcia). This property is an ideal land to build the house that you have always dreamed of having in the middle of a natural environment, with planning permission. The land is located on the borders of Murcia and Almeria. There is in total of 27,000 square meters of land which at the moment has some Almond, Grape and Olive trees growing. The Land has the most fantastic views down the valley and leads down to the small stream which runs at the bottom of the plot The location of this land is approx 10 kilometers from the Spanish Town of La Parroquia , on the MU701 towards Vélez Rubio. Build the house of your dreams in this beautif...