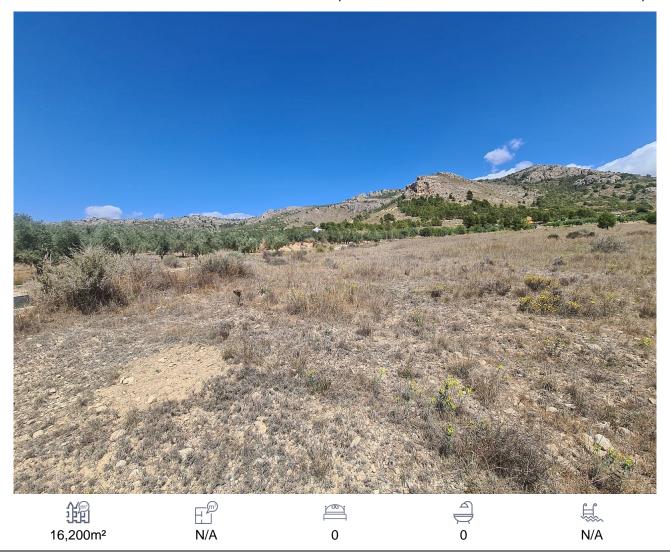

Ref: IVD13663 Land, Sax 39,995€

16,200m2 of land in Sax - Santa Eulalia. We are proud to offer this plot of land with good access to the motorway system, but with great mountain views. Water and electricity is close, but not on the land, so the buyer would be responsible for these, or, would be ideal for an off grid property. There is a petrol station with shop, and two very good restaurants withing walking distance. The plot is around 16,000m2, so suitable for a build of up to 640m2. The panoramic views are amazing here, and there are neighbours in the area, but none overlook the plot. Behind is national park, so anything built here should retain a good level of privacy.