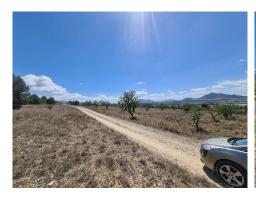

Ref: IVD13663 Land, Sax 39,995€

16,200m2 of land in Sax - Santa Eulalia. We are proud to offer this plot of land with good access to the motorway system, but with great mountain views. Water and electricity is close, but not on the land, so the buyer would be responsible for these, or, would be ideal for an off grid property. There is a petrol station with shop, and two very good restaurants withing walking distance. The plot is around 16,000m2, so suitable for a build of up to 640m2. The panoramic views are amazing here, and there are neighbours in the area, but none overlook the plot. Behind is national park, so anything built here should retain a good level of privacy.