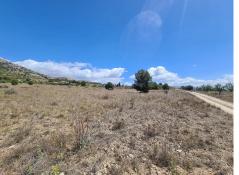

Ref: IVD13663 Land, Sax 39,995€

16,200m2 of land in Sax - Santa Eulalia. We are proud to offer this plot of land with good access to the motorway system, but with great mountain views. Water and electricity is close, but not on the land, so the buyer would be responsible for these, or, would be ideal for an off grid property. There is a petrol station with shop, and two very good restaurants withing walking distance. The plot is around 16,000m2, so suitable for a build of up to 640m2. The panoramic views are amazing here, and there are neighbours in the area, but none overlook the plot. Behind is national park, so anything built here should retain a good level of privacy.