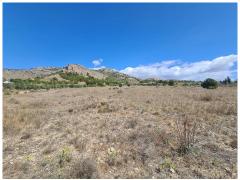

Ref: IVD13663 Land, Sax 39,995€

16,200m2 of land in Sax - Santa Eulalia. We are proud to offer this plot of land with good access to the motorway system, but with great mountain views. Water and electricity is close, but not on the land, so the buyer would be responsible for these, or, would be ideal for an off grid property. There is a petrol station with shop, and two very good restaurants withing walking distance. The plot is around 16,000m2, so suitable for a build of up to 640m2. The panoramic views are amazing here, and there are neighbours in the area, but none overlook the plot. Behind is national park, so anything built here should retain a good level of privacy.