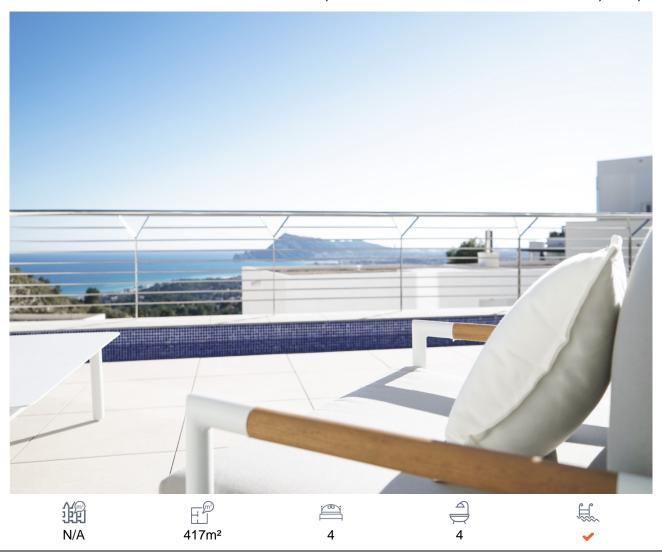

Ref: EBON0304 Villa, Altea 1,137,500€

A residential estate full of light, with large interior spaces, unique architecture and natural surroundings, panoramic views of the Mediterranean Sea and the skyline of Benidorm. A closed residential complex, with detached homes designed with state of the art architecture, where each residence has its own exclusive design, making it unique. The houses are outstanding for their natural light and large interior spaces, with layouts offering 4 and 5 bedrooms, 5 and 6 bathrooms, an open kitchen, living rooms and dining rooms of different shapes, terrace, swimming room, barbeque, a locked garage and a lift. With direct access to the motorway, 10 Km from Benidorm, only 50 Km from Alicante airport and 100 km from Valencia airport. The picturesque coastal town of Altea offers all the services and leisure activities of a ...