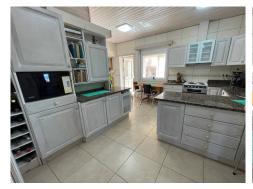

## Finca Country Property, Catral

430,000€

This is a lovely large south facing country Villa for sale on a large 12.000m2 plot. It has been renovated to a high standard, with underfloor heating and solar heating panels, On the main floor the kitchen leads out into a conservatory area, there is a large open plan lounge/ dining area, Outside kitchen with pizza oven, mezzanine floor, and Fully legal plot, double garage, and store room.3 Bedrooms with 2 bathrooms in the main house, another floor has been added. Under floor heating, with plenty of parking and outdoor space and many extras