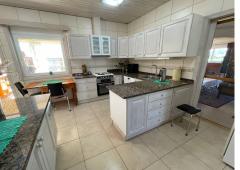

## Finca Country Property, Catral

430,000€

This is a lovely large south facing country Villa for sale on a large 12.000m2 plot. It has been renovated to a high standard, with underfloor heating and solar heating panels, On the main floor the kitchen leads out into a conservatory area, there is a large open plan lounge/ dining area, Outside kitchen with pizza oven, mezzanine floor, and Fully legal plot, double garage, and store room.3 Bedrooms with 2 bathrooms in the main house, another floor has been added. Under floor heating, with plenty of parking and outdoor space and many extras