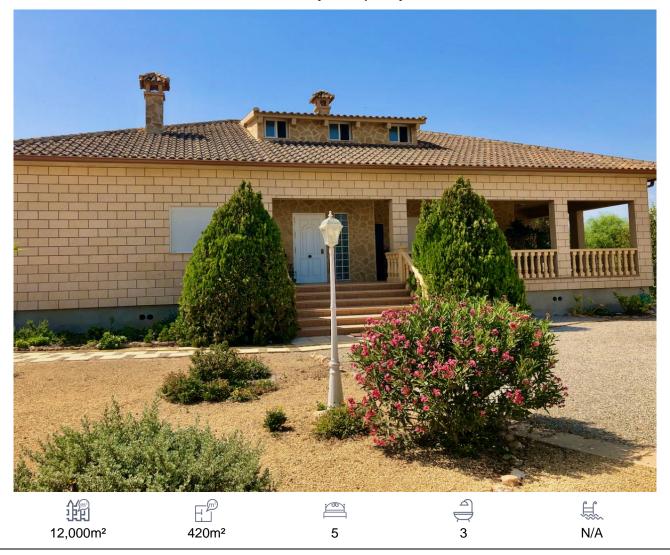

## Finca Country Property, Catral

430,000€

This is a lovely large south facing country Villa for sale on a large 12.000m2 plot. It has been renovated to a high standard, with underfloor heating and solar heating panels, On the main floor the kitchen leads out into a conservatory area, there is a large open plan lounge/ dining area, Outside kitchen with pizza oven, mezzanine floor, and Fully legal plot, double garage, and store room.3 Bedrooms with 2 bathrooms in the main house, another floor has been added. Under floor heating, with plenty of parking and outdoor space and many extras