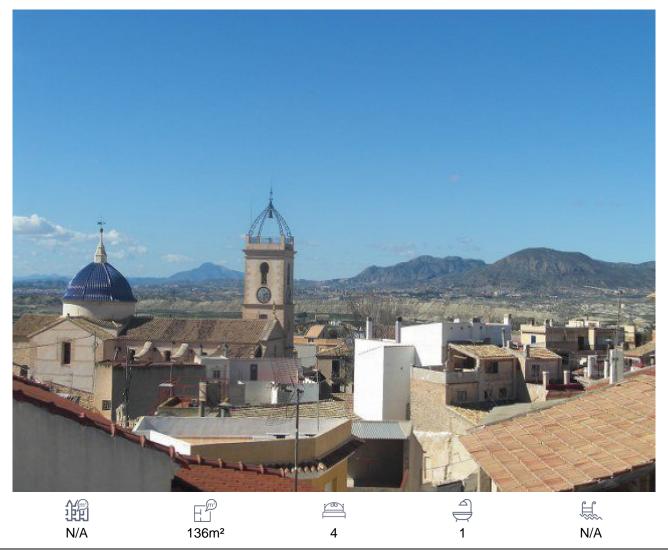

Ref: 3222Q Town house, Abanilla

35,000€

This property is set out over four floors and is a good size throughout. The front door opens directly into the lounge which leads into the kitchen with a dining area. Between the two there is a very small alcove where there is currently a small table and 2 chairs. Stairs lead up from the lounge onto a long corridor with a very large bathroom off to the left and a double bedroom at the end. A further flight of stairs leads to an identical long corridor and two further bedrooms and another small staircase which takes you directly into the fourth bedroom with a sink. This room has doors taking you out onto the solarium overlooking the town and mountains. All the bedrooms are large doubles including the top one which benefits from lots of natural light. All the windows are long with shutters giving the property a rea...