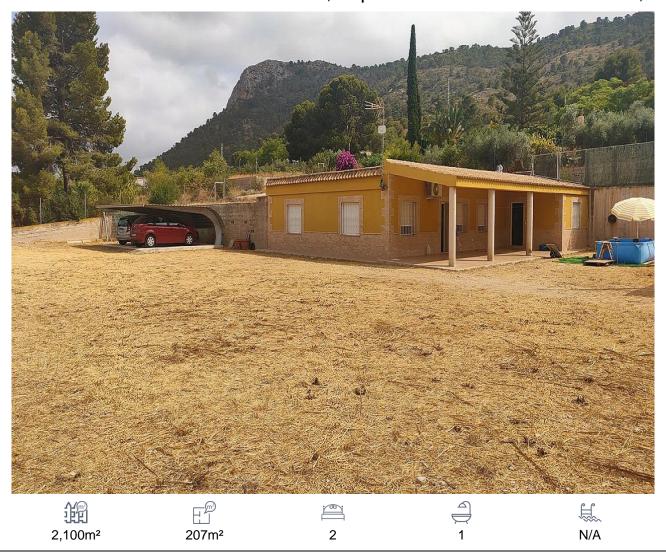

Ref: RAFA2030 Villa, Aspe 160,000€

2 Bed Villa near Aspe. Newly built house, only 3 years old. Plot of 2.100 meters and the house 207 built. Spacious living room with open plan kitchen, fireplace, 2 bedrooms, bathroom, indoor and outdoor barbecue, porch, completely fenced, water deposit, and irrigation water by meter. Air conditioning. Two covered areas for cars. It has wonderful views. Very close to Aspe and well communicated with Elche and neighbouring towns. It is surrounded by neighbours all year round. Aspe town is located in the valley of the river Vinalopó, . It is a charming town, in a rural area surrounded by mountains, vines, olives and almonds but it is also just a few minutes' drive from the bustling cities of Elche (12 km) and Alicante (25 km). Alicante airport and Costa Blanca's beaches are just 22 km away. The economy of Aspe is based ...