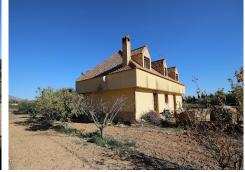

Ref: GMJ2240 Villa, Aspe 449,000€

Large Detached Villa in Aspe. Detached Villa near Aspe, Alicante, with a size of 380m² and a plot size of 10.000m², fully fenced. The property has 5 bedrooms, 3 bathrooms and one toilet, as well as a kitchen – dining room, lounge with a dining area and fireplace, and separate lounge/library area. The garden has mature olive trees and a piece of land ideal for growing other trees or fruits/vegetables. Tarmac road access, mains water and electricity. Located less than 10 minutes drive from Aspe and Hondon de las Nieves. Next door is another plot of land with a kitchen/storage room that belongs to the same owners, sold separately (ref GMJ2241). Aspe town is located in the valley of the river Vinalopó, . It is a charming town, in a rural area surrounded by mountains, vines, olives and almonds but it is also just a few m...