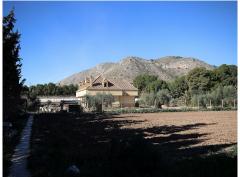

Ref: GMJ2240 Villa, Aspe 449,000€

Large Detached Villa in Aspe. Detached Villa near Aspe, Alicante, with a size of 380m² and a plot size of 10.000m², fully fenced. The property has 5 bedrooms, 3 bathrooms and one toilet, as well as a kitchen – dining room, lounge with a dining area and fireplace, and separate lounge/library area. The garden has mature olive trees and a piece of land ideal for growing other trees or fruits/vegetables. Tarmac road access, mains water and electricity. Located less than 10 minutes drive from Aspe and Hondon de las Nieves. Next door is another plot of land with a kitchen/storage room that belongs to the same owners, sold separately (ref GMJ2241). Aspe town is located in the valley of the river Vinalopó, . It is a charming town, in a rural area surrounded by mountains, vines, olives and almonds but it is also just a few m...