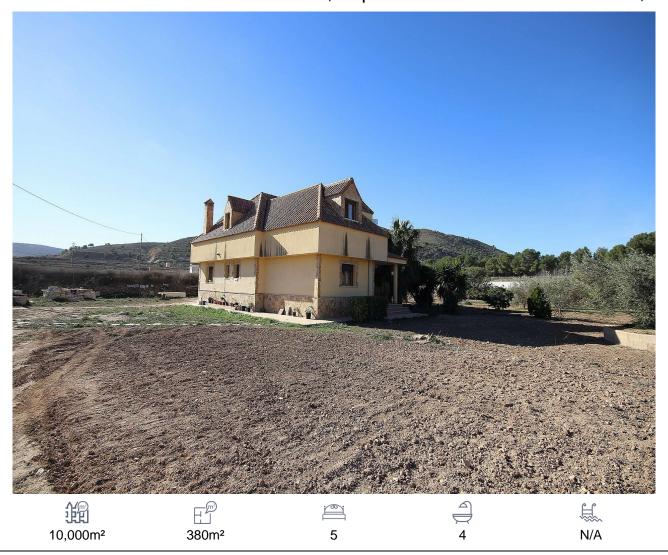

Ref: GMJ2240 Villa, Aspe 449,000€

Large Detached Villa in Aspe. Detached Villa near Aspe, Alicante, with a size of 380m² and a plot size of 10.000m², fully fenced. The property has 5 bedrooms, 3 bathrooms and one toilet, as well as a kitchen – dining room, lounge with a dining area and fireplace, and separate lounge/library area. The garden has mature olive trees and a piece of land ideal for growing other trees or fruits/vegetables. Tarmac road access, mains water and electricity. Located less than 10 minutes drive from Aspe and Hondon de las Nieves. Next door is another plot of land with a kitchen/storage room that belongs to the same owners, sold separately (ref GMJ2241). Aspe town is located in the valley of the river Vinalopó, . It is a charming town, in a rural area surrounded by mountains, vines, olives and almonds but it is also just a few m...