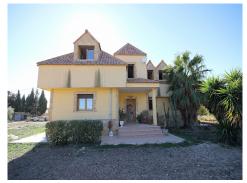

Ref: GMJ2240 Villa, Aspe 449,000€

Large Detached Villa in Aspe. Detached Villa near Aspe, Alicante, with a size of 380m² and a plot size of 10.000m², fully fenced. The property has 5 bedrooms, 3 bathrooms and one toilet, as well as a kitchen – dining room, lounge with a dining area and fireplace, and separate lounge/library area. The garden has mature olive trees and a piece of land ideal for growing other trees or fruits/vegetables. Tarmac road access, mains water and electricity. Located less than 10 minutes drive from Aspe and Hondon de las Nieves. Next door is another plot of land with a kitchen/storage room that belongs to the same owners, sold separately (ref GMJ2241). Aspe town is located in the valley of the river Vinalopó, . It is a charming town, in a rural area surrounded by mountains, vines, olives and almonds but it is also just a few m...