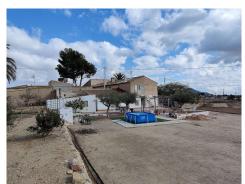

## Semi detached, La Romana

99,995€

Semi-detached country house in La Romana. Semi-detached country house in La Romana, Alicante. It has a plot size of 6000m² with olive trees and various other fruit trees. The house is an end of terrace, with separate parts to it. The ground floor has an approx. size of 52m², divided into two areas with separate entrances. There's also an external staircase to a 25m² space upstairs, divided into 2 rooms. Also on the ground floor is a summer kitchen/ BBQ room with a fireplace. It has a septic tank, mains water and electricity. The plot can be fenced. Located walking distance to a restaurant and a 5 minutes drive to the towns of La Romana and Aspe.La Romana is a pretty village, located in the foothills of the Sierra del Reclot and surrounded by vineyards, almonds and olive orchards. It is a mountainous area and there...