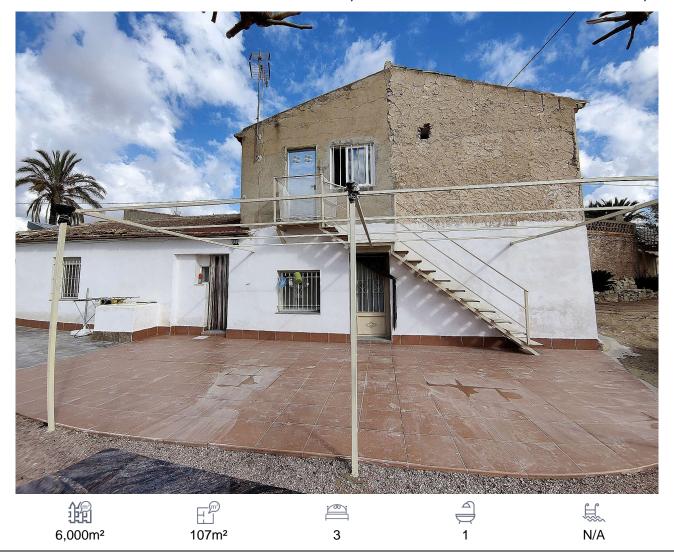

## Semi detached, La Romana

99,995€

Semi-detached country house in La Romana. Semi-detached country house in La Romana, Alicante. It has a plot size of 6000m² with olive trees and various other fruit trees. The house is an end of terrace, with separate parts to it. The ground floor has an approx. size of 52m², divided into two areas with separate entrances. There's also an external staircase to a 25m² space upstairs, divided into 2 rooms. Also on the ground floor is a summer kitchen/ BBQ room with a fireplace. It has a septic tank, mains water and electricity. The plot can be fenced. Located walking distance to a restaurant and a 5 minutes drive to the towns of La Romana and Aspe.La Romana is a pretty village, located in the foothills of the Sierra del Reclot and surrounded by vineyards, almonds and olive orchards. It is a mountainous area and there...