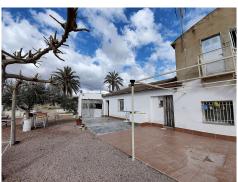

## Semi detached, La Romana

99,995€

Semi-detached country house in La Romana. Semi-detached country house in La Romana, Alicante. It has a plot size of 6000m² with olive trees and various other fruit trees. The house is an end of terrace, with separate parts to it. The ground floor has an approx. size of 52m², divided into two areas with separate entrances. There's also an external staircase to a 25m² space upstairs, divided into 2 rooms. Also on the ground floor is a summer kitchen/ BBQ room with a fireplace. It has a septic tank, mains water and electricity. The plot can be fenced. Located walking distance to a restaurant and a 5 minutes drive to the towns of La Romana and Aspe.La Romana is a pretty village, located in the foothills of the Sierra del Reclot and surrounded by vineyards, almonds and olive orchards. It is a mountainous area and there...