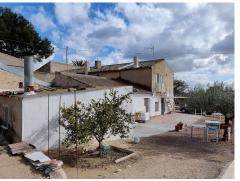

## Semi detached, La Romana

99,995€

Semi-detached country house in La Romana. Semi-detached country house in La Romana, Alicante. It has a plot size of 6000m² with olive trees and various other fruit trees. The house is an end of terrace, with separate parts to it. The ground floor has an approx. size of 52m², divided into two areas with separate entrances. There's also an external staircase to a 25m² space upstairs, divided into 2 rooms. Also on the ground floor is a summer kitchen/ BBQ room with a fireplace. It has a septic tank, mains water and electricity. The plot can be fenced. Located walking distance to a restaurant and a 5 minutes drive to the towns of La Romana and Aspe.La Romana is a pretty village, located in the foothills of the Sierra del Reclot and surrounded by vineyards, almonds and olive orchards. It is a mountainous area and there...