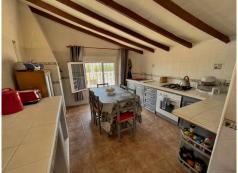

Ref: SLP2197 Finca Country Property, Orihuela

245,000€

This is a very unusual quirky property has lots of character in that it is part cave house and sits in a lovely hamlet, with amazing outside space with a large outside terrace, kitchen and BBQ area with stunning views across the countryside and a private pool. As you enter the property into the dining area, which leads onto 2 double bedrooms, then there is a hall way that leads to one of the cave rooms currently being used as a bedroom. There is a small snug/sitting room with a log burner, and the property also has am additional family sitting room, which leads to a separate kitchen, and a family bathroom Outside in the lovely courtyard there is an additional 2 rooms, one being for used for storage and another which is an additional bedroom. (it has space to add an en-suite) La Murada is 10 minutes drive away, will...