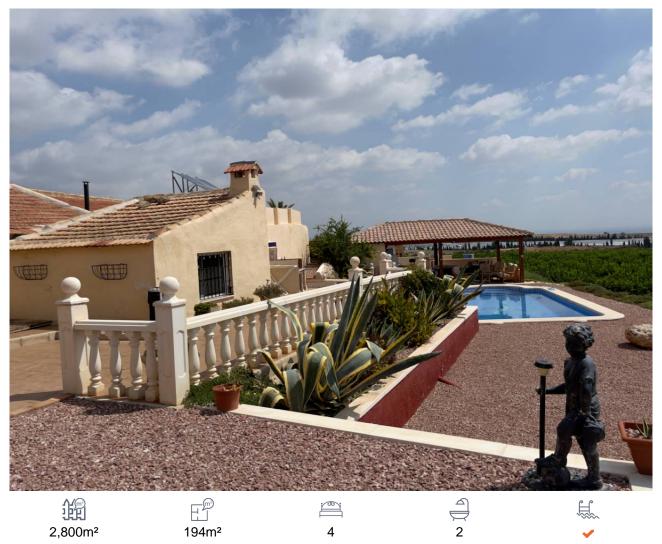

Ref: SLP2197 Finca Country Property, Orihuela

245,000€

This is a very unusual quirky property has lots of character in that it is part cave house and sits in a lovely hamlet, with amazing outside space with a large outside terrace, kitchen and BBQ area with stunning views across the countryside and a private pool. As you enter the property into the dining area, which leads onto 2 double bedrooms, then there is a hall way that leads to one of the cave rooms currently being used as a bedroom. There is a small snug/sitting room with a log burner, and the property also has am additional family sitting room, which leads to a separate kitchen, and a family bathroom Outside in the lovely courtyard there is an additional 2 rooms, one being for used for storage and another which is an additional bedroom. (it has space to add an en-suite) La Murada is 10 minutes drive away, will...