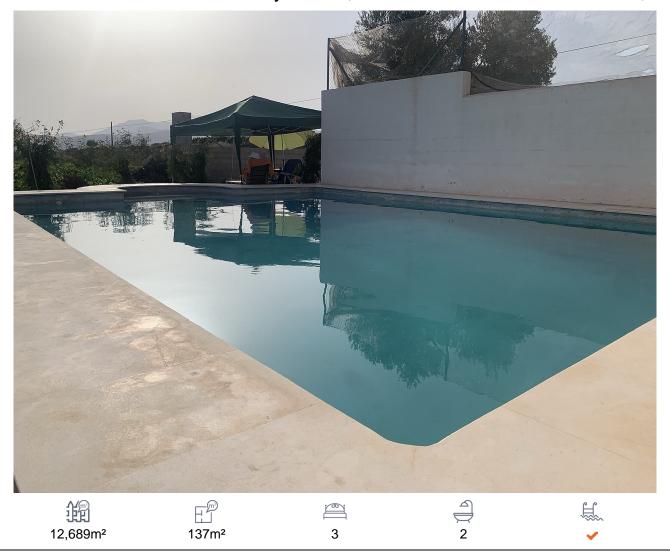

## Country House, La Romana

209,995€

Villa with small guest house. Located close to the small village of La Romana, this property is set on a large plot of 12,689m2. The property comes in two parts, the top part of the plot was previously used as a stone yard, and has its own gate, a large weighing bridge, and an open area that can be used to store goods. The area is completely fenced of, and also has a small guest house at the far end, consisting of one large living / sleeping area, a small kitchen with gas hob, and its own bathroom. Below this is a large storage tank for drinking water, which holds 150,000 litres of water of collected rainwater. There is a small pump room attached, the size of the water tank ensures good pressure to the property, and the pump is simply a backup. The lower half of the plot has its own separate entrance gate, with a dr...