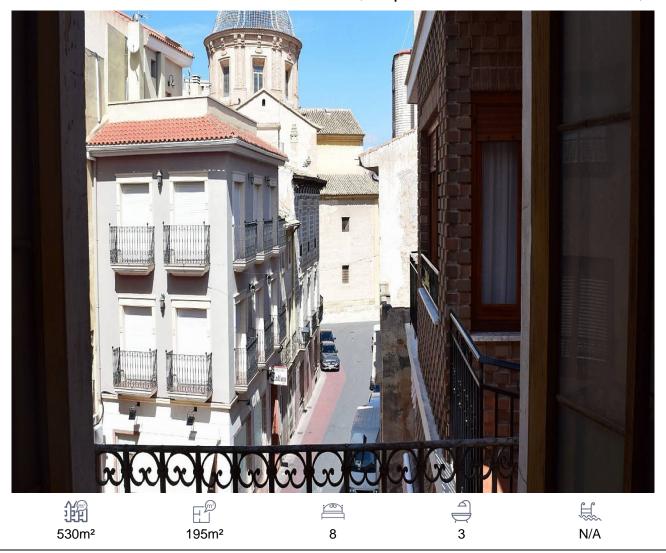

## Townhouse, Aspe

180,000€

Manor House for sale in Aspe. House in the center of Aspe, 530 m. surface ,, 8 double rooms, a bathroom, 2 toilets, property to reform.Extras: balcony, fireplace, pantry, gallery, telephone line, bright, patio, basement, terrace, storage room, downtown, medical centers, schools, parks, supermarkets, transit area, children's areas.Aspe has Aldi and 4 other supermarkets, + daily indoor market. Twice weekly outdoor market. 50+ bars and restaurants. New medical center 24hrs. 10km / 10mins drive to the city of Elche with Carrefour, hospital, cinema, shopping malls. 30mins to the beaches, city and airport.