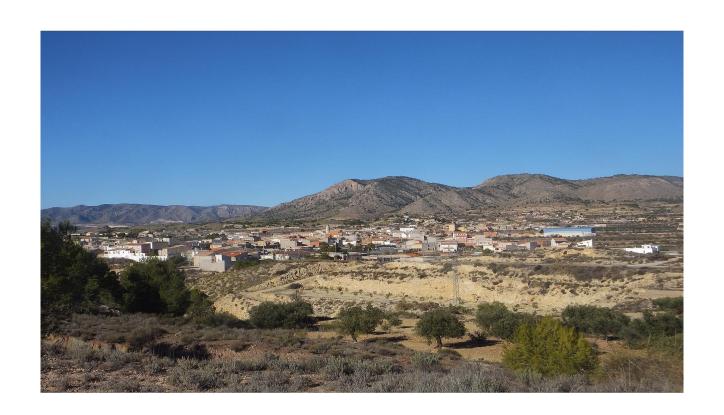

Ref: RB3553 Land, Abanilla 69,995€

23,000m<sup>2</sup>

0

₩ N/A

Stunning plot with stunning views. Truly impressive plot for sale in the mountains above the charming Spanish town of MacisvendaThis parcel is 23,000 square meters and displays some of the best views you are likely to find in this area, as you not only get miles and miles of incredible mountain ranges, but also take in the stunning city that is less than 5 minutes away by car .The plot has been prepared and leveled and is driven on site ready for you to build your dream property with garage and pool to your own specifications and design.Water and electricity have already been installed on the property and are ready to connect to the main property.Once completed, this property will not be isolated as there are other properties around, but due to the incredible position they cannot be seen.The town of Macisvenda has...